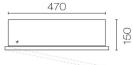

for accurate leadtime.

**Notes** Adjustable shelves. Can be inset into wall cavity.

Suitable with demister pads if required.

**Other Information** Cabinet size is 480Hx470W. Reversible - LH or RH hinge

Scan to View Product Online