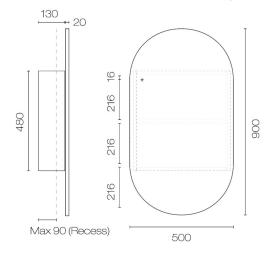

## Vista 500 Pill Mirror Cabinet

Code: V50MCP

Progetto **Brand** Designer Plumbline Origin New Zealand Wall hung Installation Width (mm) 500 Depth (mm) 150 Height (mm) 900 5 Years Warranty **Cabinet Material** Thermoform

for accurate leadtime.

**Notes** Adjustable shelves. Can be inset into wall cavity.

Suitable with demister pads if required.

**Other Information** Cabinet size is 480Hx470W. Reversible - LH or RH hinge

Scan to View Product Online