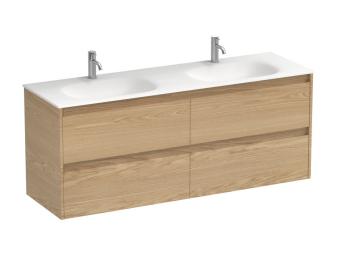

## Stanza Spio 1500 4 Drawer Vanity Double Basin

Code: STS150.W4D

| Brand                   | Progetto                                                                                                                                                      |
|-------------------------|---------------------------------------------------------------------------------------------------------------------------------------------------------------|
| Designer                | Plumbline                                                                                                                                                     |
| Origin                  | Cabinet: New Zealand                                                                                                                                          |
| Installation            | Wall hung                                                                                                                                                     |
| Width (mm)              | 1500                                                                                                                                                          |
| Depth (mm)              | 460                                                                                                                                                           |
| Height (mm)             | 565                                                                                                                                                           |
| Warranty                | 7 Years                                                                                                                                                       |
| Overflow                | No                                                                                                                                                            |
| Waste Size              | 32mm                                                                                                                                                          |
| Waste Included          | No                                                                                                                                                            |
| Taphole                 | None (can be drilled onsite with drill bit supplied)                                                                                                          |
| Soft Close Drawer/s     | Yes                                                                                                                                                           |
| Cabinet Material        | American Oak Veneer                                                                                                                                           |
| Vanity Top Material     | Solid Surface                                                                                                                                                 |
| Cabinet Internal Colour | From 1st April 2023 when ordering any New Zealand made Progetto vanity, the internal cabinet, drawer runners and waste cut-outs will be Anthracite in colour. |
| Approx Lead Time        | 9 weeks may apply. Please enquire for accurate leadtime                                                                                                       |
| Notes                   | Custom paint colour \$POA                                                                                                                                     |
| Other Information       | Vanity top is repairable and renewable                                                                                                                        |