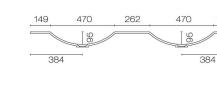

## Stanza Spio 1500 4 Drawer Vanity Double Basin

Code: STS150.W4D

| Brand                   | Progetto                                                                                                                                                      |
|-------------------------|---------------------------------------------------------------------------------------------------------------------------------------------------------------|
| Designer                | Plumbline                                                                                                                                                     |
| Origin                  | Cabinet: New Zealand                                                                                                                                          |
| Installation            | Wall hung                                                                                                                                                     |
| Width (mm)              | 1500                                                                                                                                                          |
| Depth (mm)              | 460                                                                                                                                                           |
| Height (mm)             | 565                                                                                                                                                           |
| Warranty                | 7 Years                                                                                                                                                       |
| Overflow                | No                                                                                                                                                            |
| Waste Size              | 32mm                                                                                                                                                          |
| Waste Included          | No                                                                                                                                                            |
| Taphole                 | None (can be drilled onsite with drill bit supplied)                                                                                                          |
| Soft Close Drawer/s     | Yes                                                                                                                                                           |
| Cabinet Material        | American Oak Veneer                                                                                                                                           |
| Vanity Top Material     | Solid Surface                                                                                                                                                 |
| Cabinet Internal Colour | From 1st April 2023 when ordering any New Zealand made Progetto vanity, the internal cabinet, drawer runners and waste cut-outs will be Anthracite in colour. |
| Approx Lead Time        | 9 weeks may apply. Please enquire for accurate leadtime                                                                                                       |
| Notes                   | Custom paint colour \$POA                                                                                                                                     |
| Other Information       | Vanity top is repairable and renewable                                                                                                                        |