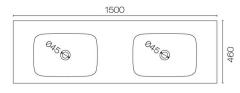

## Stanza Spio 1500 4 Drawer Vanity Double Basin

Code: STS150.W4D

| Brand                   | Progetto                                                                                                                                                      |
|-------------------------|---------------------------------------------------------------------------------------------------------------------------------------------------------------|
| Designer                | Plumbline                                                                                                                                                     |
| Origin                  | Cabinet: New Zealand                                                                                                                                          |
| Installation            | Wall hung                                                                                                                                                     |
| Width (mm)              | 1500                                                                                                                                                          |
| Depth (mm)              | 460                                                                                                                                                           |
| Height (mm)             | 565                                                                                                                                                           |
| Warranty                | 7 Years                                                                                                                                                       |
| Overflow                | No                                                                                                                                                            |
| Waste Size              | 32mm                                                                                                                                                          |
| Waste Included          | No                                                                                                                                                            |
| Taphole                 | None (can be drilled onsite with drill bit supplied)                                                                                                          |
| Soft Close Drawer/s     | Yes                                                                                                                                                           |
| Cabinet Material        | American Oak Veneer                                                                                                                                           |
| Vanity Top Material     | Solid Surface                                                                                                                                                 |
| Cabinet Internal Colour | From 1st April 2023 when ordering any New Zealand made Progetto vanity, the internal cabinet, drawer runners and waste cut-outs will be Anthracite in colour. |
| Approx Lead Time        | 9 weeks may apply. Please enquire for accurate leadtime                                                                                                       |
| Notes                   | Custom paint colour \$POA                                                                                                                                     |
| Other Information       | Vanity top is repairable and renewable                                                                                                                        |