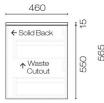

## 75 [125] 245 Waste Cutout Detail

149

115

233

95 315 50 115 . Ø90 253

457

42 1494

1500