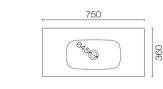

## Stanza Spio Slim 750 2 Drawer Vanity

Code: STS75SL.W2C

| Brand                   | Progetto                                                                                                                                                      |
|-------------------------|---------------------------------------------------------------------------------------------------------------------------------------------------------------|
| Designer                | Plumbline                                                                                                                                                     |
| Origin                  | Cabinet: New Zealand                                                                                                                                          |
| Installation            | Wall hung                                                                                                                                                     |
| Width (mm)              | 750                                                                                                                                                           |
| Depth (mm)              | 360                                                                                                                                                           |
| Height (mm)             | 565                                                                                                                                                           |
| Warranty                | 7 Years                                                                                                                                                       |
| Overflow                | No                                                                                                                                                            |
| Waste Size              | 32mm                                                                                                                                                          |
| Waste Included          | No                                                                                                                                                            |
| Taphole                 | None (can be drilled onsite with drill bit supplied)                                                                                                          |
| Soft Close Drawer/s     | Yes                                                                                                                                                           |
| Cabinet Material        | American Oak Veneer                                                                                                                                           |
| Vanity Top Material     | Solid Surface                                                                                                                                                 |
| Cabinet Internal Colour | From 1st April 2023 when ordering any New Zealand made Progetto vanity, the internal cabinet, drawer runners and waste cut-outs will be Anthracite in colour. |
| Approx Lead Time        | 9 weeks may apply. Please enquire for accurate leadtime                                                                                                       |
| Notes                   | Custom paint colour \$POA                                                                                                                                     |
| Other Information       | Vanity top is repairable and renewable                                                                                                                        |