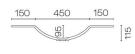

22

245

115

125

Waste Cutout Detail

84.6 220 55.4

090 196



## Stanza Spio Slim 750 2 Drawer Vanity

Code: STS75SL.W2C

| Brand                   | Progetto                                                                                                                                                      |
|-------------------------|---------------------------------------------------------------------------------------------------------------------------------------------------------------|
| Designer                | Plumbline                                                                                                                                                     |
| Origin                  | Cabinet: New Zealand