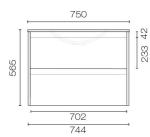

## Stanza Spio Slim 750 2 Drawer Vanity

Code: STS75SL.W2C

| Brand                   | Progetto                                                                                                                                                      |
|-------------------------|---------------------------------------------------------------------------------------------------------------------------------------------------------------|
| Designer                | Plumbline                                                                                                                                                     |
| Origin                  | Cabinet: New Zealand                                                                                                                                          |
| Installation            | Wall hung                                                                                                                                                     |
| Width (mm)              | 750                                                                                                                                                           |
| Depth (mm)              | 360                                                                                                                                                           |
| Height (mm)             | 565                                                                                                                                                           |
| Warranty                | 7 Years                                                                                                                                                       |
| Overflow                | No                                                                                                                                                            |
| Waste Size              | 32mm                                                                                                                                                          |
| Waste Included          | No                                                                                                                                                            |
| Taphole                 | None (can be drilled onsite with drill bit supplied)                                                                                                          |
| Soft Close Drawer/s     | Yes                                                                                                                                                           |
| Cabinet Material        | American Oak Veneer                                                                                                                                           |
| Vanity Top Material     | Solid Surface                                                                                                                                                 |
| Cabinet Internal Colour | From 1st April 2023 when ordering any New Zealand made Progetto vanity, the internal cabinet, drawer runners and waste cut-outs will be Anthracite in colour. |
| Approx Lead Time        | 9 weeks may apply. Please enquire for accurate leadtime                                                                                                       |
| Notes                   | Custom paint colour \$POA                                                                                                                                     |
| Other Information       | Vanity top is repairable and renewable                                                                                                                        |