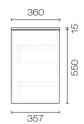

## Stanza Spio Slim 750 2 Drawer Vanity

Code: STS75SL.W2C

| Brand                   | Progetto                                                                                                                                                      |
|-------------------------|---------------------------------------------------------------------------------------------------------------------------------------------------------------|
| Designer                | Plumbline                                                                                                                                                     |
| Origin                  | Cabinet: New Zealand                                                                                                                                          |
| Installation            | Wall hung                                                                                                                                                     |
| Width (mm)              | 750                                                                                                                                                           |
| Depth (mm)              | 360                                                                                                                                                           |
| Height (mm)             | 565                                                                                                                                                           |
| Warranty                | 7 Years                                                                                                                                                       |
| Overflow                | No                                                                                                                                                            |
| Waste Size              | 32mm                                                                                                                                                          |
| Waste Included          | No                                                                                                                                                            |
| Taphole                 | None (can be drilled onsite with drill bit supplied)                                                                                                          |
| Soft Close Drawer/s     | Yes                                                                                                                                                           |
| Cabinet Material        | American Oak Veneer                                                                                                                                           |
| Vanity Top Material     | Solid Surface                                                                                                                                                 |
| Cabinet Internal Colour | From 1st April 2023 when ordering any New Zealand made Progetto vanity, the internal cabinet, drawer runners and waste cut-outs will be Anthracite in colour. |
| Approx Lead Time        | 9 weeks may apply. Please enquire for accurate leadtime                                                                                                       |
| Notes                   | Custom paint colour \$POA                                                                                                                                     |
| Other Information       | Vanity top is repairable and renewable                                                                                                                        |