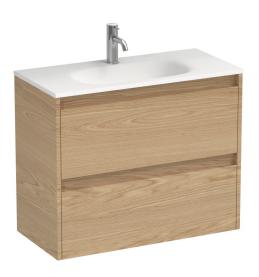

## Stanza Spio Slim 750 2 Drawer Vanity

Code: STS75SL.W2C

| Brand                   | Progetto                                                                                                                                                      |
|-------------------------|---------------------------------------------------------------------------------------------------------------------------------------------------------------|
| Designer                | Plumbline                                                                                                                                                     |
| Origin                  | Cabinet: New Zealand                                                                                                                                          |
| Installation            | Wall hung                                                                                                                                                     |
| Width (mm)              | 750                                                                                                                                                           |
| Depth (mm)              | 360                                                                                                                                                           |
| Height (mm)             | 565                                                                                                                                                           |
| Warranty                | 7 Years                                                                                                                                                       |
| Overflow                | No                                                                                                                                                            |
| Waste Size              | 32mm                                                                                                                                                          |
| Waste Included          | No                                                                                                                                                            |
| Taphole                 | None (can be drilled onsite with drill bit supplied)                                                                                                          |
| Soft Close Drawer/s     | Yes                                                                                                                                                           |
| Cabinet Material        | American Oak Veneer                                                                                                                                           |
| Vanity Top Material     | Solid Surface                                                                                                                                                 |
| Cabinet Internal Colour | From 1st April 2023 when ordering any New Zealand made Progetto vanity, the internal cabinet, drawer runners and waste cut-outs will be Anthracite in colour. |
| Approx Lead Time        | 9 weeks may apply. Please enquire for accurate leadtime                                                                                                       |
| Notes                   | Custom paint colour \$POA                                                                                                                                     |
| Other Information       | Vanity top is repairable and renewable                                                                                                                        |