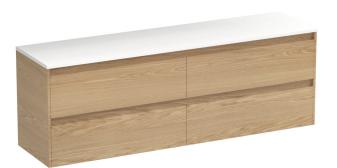

Stanza Opaco 1800 4 Drawer Vanity

Code: STO180.W4

Scan to View Product Online

UNIQUE & INSPIRED BATHROOMS