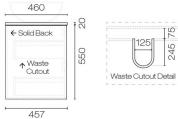

| Brand                   | Progetto                                                                                                                                                            |
|-------------------------|---------------------------------------------------------------------------------------------------------------------------------------------------------------------|
| Designer                | Plumbline                                                                                                                                                           |
| Origin                  | New Zealand                                                                                                                                                         |
| Installation            | Wall Hung                                                                                                                                                           |
| Width (mm)              | 1800                                                                                                                                                                |
| Depth (mm)              | 460                                                                                                                                                                 |
| Height (mm)             | 570                                                                                                                                                                 |
| Warranty                | 7 Years                                                                                                                                                             |
| Taphole                 | None (can be drilled onsite with drill bit supplied)                                                                                                                |
| Cabinet Material        | American Oak Veneer                                                                                                                                                 |
| Vanity Top Material     | Solid Surface                                                                                                                                                       |
| Cabinet Internal Colour | From 1st April 2023 when ordering any New Zealand<br>made Progetto vanity, the internal cabinet, drawer<br>runners and waste cut-outs will be Anthracite in colour. |
| Approx Lead Time        | 9 weeks may apply. Please enquire for accurate leadtime                                                                                                             |
| Notes                   | Specify basin placement when ordering. The range is suitable for bench mount or inset basins.                                                                       |
| Other Information       | Custom paint colour \$POA                                                                                                                                           |
|                         |                                                                                                                                                                     |