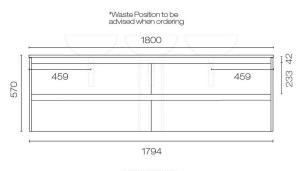

| Brand                   | Progetto                                                                                                                                                            |
|-------------------------|---------------------------------------------------------------------------------------------------------------------------------------------------------------------|
| Designer                | Plumbline                                                                                                                                                           |
| Origin                  | New Zealand                                                                                                                                                         |
| Installation            | Wall Hung                                                                                                                                                           |
| Width (mm)              | 1800                                                                                                                                                                |
| Depth (mm)              | 460                                                                                                                                                                 |
| Height (mm)             | 570                                                                                                                                                                 |
| Warranty                | 7 Years                                                                                                                                                             |
| Taphole                 | None (can be drilled onsite with drill bit supplied)                                                                                                                |
| Cabinet Material        | American Oak Veneer                                                                                                                                                 |
| Vanity Top Material     | Solid Surface                                                                                                                                                       |
| Cabinet Internal Colour | From 1st April 2023 when ordering any New Zealand<br>made Progetto vanity, the internal cabinet, drawer<br>runners and waste cut-outs will be Anthracite in colour. |
| Approx Lead Time        | 9 weeks may apply. Please enquire for accurate leadtime                                                                                                             |
| Notes                   | Specify basin placement when ordering. The range is suitable for bench mount or inset basins.                                                                       |
| Other Information       | Custom paint colour \$POA                                                                                                                                           |
|                         |                                                                                                                                                                     |