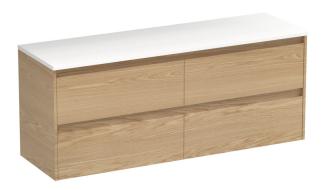

Stanza Opaco 1500 4 Drawer Vanity

Progetto

Code: STO150.W4

Brand

Other Information Custom paint colour \$POA

Scan to View Product Online

UNIQUE & INSPIRED BATHROOMS

www.plumbline.co.nz | 04 568 9898 | sales@plumbline.co.nz 1 Antilles PI, Grenada Village, Wellington, NZ NZBN: 9429036110377 Dimensions are approximate. Information provided on this data sheet is representative of the actual product available at the time of printing. Due to our policy of continuous product development, the designs and specifications depicted are subject to change without notice. | \*Warranty: Refer to plumbline.co.nz/warranty-information for full details.