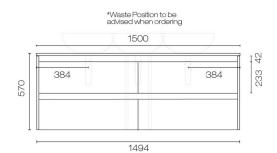

460

← Solid Back

↑ Waste Cutout

457

20

550

75

245

[125]

Waste Cutout Detail

| Designer                | Plumbline                                                                                                                                                     |
|-------------------------|---------------------------------------------------------------------------------------------------------------------------------------------------------------|
| Origin                  | New Zealand                                                                                                                                                   |
| Installation            | Wall Hung                                                                                                                                                     |
| Width (mm)              | 1500                                                                                                                                                          |
| Depth (mm)              | 460                                                                                                                                                           |
| Height (mm)             | 570                                                                                                                                                           |
| Warranty                | 7 Years                                                                                                                                                       |
| Taphole                 | None (can be drilled onsite with drill bit supplied)                                                                                                          |
| Cabinet Material        | American Oak Veneer                                                                                                                                           |
| Vanity Top Material     | Solid Surface                                                                                                                                                 |
| Cabinet Internal Colour | From 1st April 2023 when ordering any New Zealand made Progetto vanity, the internal cabinet, drawer runners and waste cut-outs will be Anthracite in colour. |
| Approx Lead Time        | 9 weeks may apply. Please enquire for accurate leadtime                                                                                                       |
| Notes                   | Specify basin placement when ordering. The range is suitable for bench mount or inset basins.                                                                 |