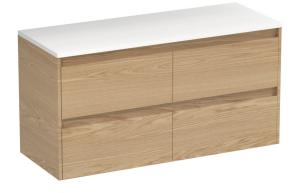

## Stanza Opaco 1200 4 Drawer Vanity

**Code:** STO120.W4

| Brand                   | Progetto                                                                                                                                                      |
|-------------------------|---------------------------------------------------------------------------------------------------------------------------------------------------------------|
| Designer                | Plumbline                                                                                                                                                     |
| Origin                  | New Zealand                                                                                                                                                   |
| Installation            | Wall Hung                                                                                                                                                     |
| Width (mm)              | 1200                                                                                                                                                          |
| Depth (mm)              | 460                                                                                                                                                           |
| Height (mm)             | 570                                                                                                                                                           |
| Warranty                | 7 Years                                                                                                                                                       |
| Taphole                 | None (can be drilled onsite with drill bit supplied)                                                                                                          |
| Cabinet Material        | American Oak Veneer                                                                                                                                           |
| Vanity Top Material     | Solid Surface                                                                                                                                                 |
| Cabinet Internal Colour | From 1st April 2023 when ordering any New Zealand made Progetto vanity, the internal cabinet, drawer runners and waste cut-outs will be Anthracite in colour. |
| Approx Lead Time        | 9 weeks may apply. Please enquire for accurate leadtime                                                                                                       |
| Notes                   | Specify basin placement when ordering. The range is suitable for bench mount or inset basins.                                                                 |
| Other Information       | Custom paint colour \$POA                                                                                                                                     |