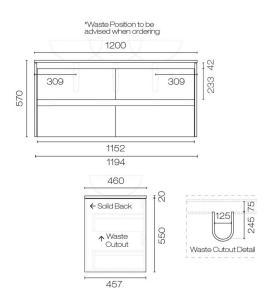

## Stanza Opaco 1200 4 Drawer Vanity

**Code:** STO120.W4

| Brand                   | Progetto                                                                                                                                                      |
|-------------------------|---------------------------------------------------------------------------------------------------------------------------------------------------------------|
| Designer                | Plumbline                                                                                                                                                     |
| Origin                  | New Zealand                                                                                                                                                   |
| Installation            | Wall Hung                                                                                                                                                     |
| Width (mm)              | 1200                                                                                                                                                          |
| Depth (mm)              | 460                                                                                                                                                           |
| Height (mm)             | 570                                                                                                                                                           |
| Warranty                | 7 Years                                                                                                                                                       |
| Taphole                 | None (can be drilled onsite with drill bit supplied)                                                                                                          |
| Cabinet Material        | American Oak Veneer                                                                                                                                           |
| Vanity Top Material     | Solid Surface                                                                                                                                                 |
| Cabinet Internal Colour | From 1st April 2023 when ordering any New Zealand made Progetto vanity, the internal cabinet, drawer runners and waste cut-outs will be Anthracite in colour. |
| Approx Lead Time        | 9 weeks may apply. Please enquire for accurate leadtime                                                                                                       |
| Notes                   | Specify basin placement when ordering. The range is suitable for bench mount or inset basins.                                                                 |
| Other Information       | Custom paint colour \$POA                                                                                                                                     |