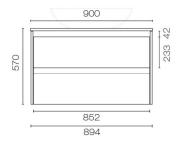

## Stanza Opaco 900 2 Drawer Vanity

Code: STO90.W2C

Warranty

BrandProgettoDesignerPlumblineOriginNew ZealandInstallationWall HungWidth (mm)900Depth (mm)460Height (mm)570

**Taphole** None (can be drilled onsite with drill bit supplied)