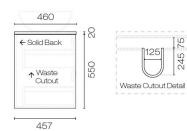

## Stanza Opaco 900 2 Drawer Vanity

Code: STO90.W2C

Warranty

BrandProgettoDesignerPlumblineOriginNew ZealandInstallationWall HungWidth (mm)900Depth (mm)460Height (mm)570

**Taphole** None (can be drilled onsite with drill bit supplied)

**Approx Lead Time** 9 weeks may apply. Please enquire for accurate

leadtime

7 Years

**Notes** Suits centre basin. The range is suitable for bench

mount or inset basins.

**Other Information** Custom paint colour \$POA