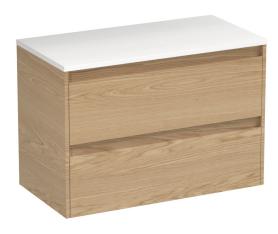

## Stanza Opaco 900 2 Drawer Vanity

Code: STO90.W2C

Warranty

BrandProgettoDesignerPlumblineOriginNew ZealandInstallationWall HungWidth (mm)900Depth (mm)460Height (mm)570

**Taphole** None (can be drilled onsite with drill bit supplied)

**Cabinet Material** American Oak Veneer

Vanity Top Material Solid Surface

Cabinet Internal Colour From 1st April 2023 when ordering any New Zealand

made Progetto vanity, the internal cabinet, drawer runners and waste cut-outs will be Anthracite in colour.