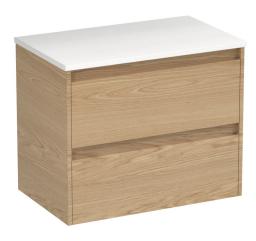

## Stanza Opaco 750 2 Drawer Vanity

Code: STO75.W2C

Progetto **Brand** Designer Plumbline Origin New Zealand Installation Wall Hung Width (mm) 750 Depth (mm) 460 Height (mm) 570 Warranty 7 Years

**Taphole** None (can be drilled onsite with drill bit supplied)

**Cabinet Material** American Oak Veneer

Vanity Top Material Solid Surface

Cabinet Internal Colour From 1st April 2023 when ordering any New Zealand

made Progetto vanity, the internal cabinet, drawer runners and waste cut-outs will be Anthracite in colour.