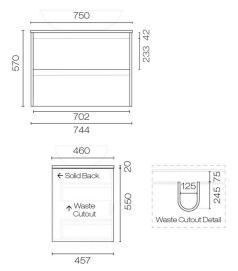

## Stanza Opaco 750 2 Drawer Vanity

Code: STO75.W2C

Progetto **Brand** Designer Plumbline Origin New Zealand Installation Wall Hung Width (mm) 750 Depth (mm) 460 Height (mm) 570 Warranty 7 Years

**Taphole** None (can be drilled onsite with drill bit supplied)

**Cabinet Material** American Oak Veneer

Vanity Top Material Solid Surface

Cabinet Internal Colour From 1st April 2023 when ordering any New Zealand

made Progetto vanity, the internal cabinet, drawer runners and waste cut-outs will be Anthracite in colour.