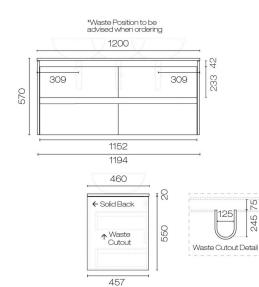

| Brand                   | Progetto                                                                                                                                                                                                                                                                    |
|-------------------------|-----------------------------------------------------------------------------------------------------------------------------------------------------------------------------------------------------------------------------------------------------------------------------|
| Designer                | Plumbline                                                                                                                                                                                                                                                                   |
| Origin                  | New Zealand                                                                                                                                                                                                                                                                 |
| Installation            | Wall Hung                                                                                                                                                                                                                                                                   |
| Width (mm)              | 1200                                                                                                                                                                                                                                                                        |
| Depth (mm)              | 460                                                                                                                                                                                                                                                                         |
| Height (mm)             | 570                                                                                                                                                                                                                                                                         |
| Warranty                | 7 Years                                                                                                                                                                                                                                                                     |
| Taphole                 | None (can be drilled onsite)                                                                                                                                                                                                                                                |
| Cabinet Material        | American Oak Veneer                                                                                                                                                                                                                                                         |
| Vanity Top Material     | Oak Veneer                                                                                                                                                                                                                                                                  |
| Cabinet Internal Colour | From 1st April 2023 when ordering any New Zealand made Progetto vanity, the internal cabinet, drawer runners and waste cut-outs will be Anthracite in colour.                                                                                                               |
| Approx Lead Time        | 9 weeks may apply. Please enquire for accurate leadtime                                                                                                                                                                                                                     |
| Notes                   | Stanza Legno vanities exclude basins which need to be<br>ordered separately - refer to the basin section of this<br>website. The range is suitable for bench mount or inset<br>basins. Tap and waste holes can easily be drilled by the<br>installer using standard holesaw |
| Other Information       | Specify basin placement when ordering                                                                                                                                                                                                                                       |

Stanza Legno 1200 4 Drawer Vanity

Code: STL120.W4

Scan to View Product Online

UNIQUE & INSPIRED BATHROOMS

www.plumbline.co.nz | 04 568 9898 | sales⊚plumbline.co.nz 1 Antilles PI, Grenada Village, Wellington, NZ NZBN: 9429036110377 Dimensions are approximate. Information provided on this data sheet is representative of the actual product available at the time of printing. Due to our policy of continuous product development, the designs and specifications depicted are subject to change without notice. | \*Warranty: Refer to plumbline.co.nz/warranty-information for full details.