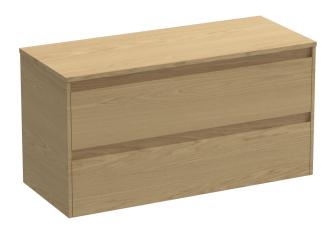

## Stanza Legno 1200 2 Drawer Vanity

Code: STL120.W2

Progetto **Brand** Designer Plumbline Origin New Zealand Installation Wall Hung Width (mm) 1200 Depth (mm) 460 Height (mm) 570 7 Years Warranty

TapholeNone (can be drilled onsite)Cabinet MaterialAmerican Oak Veneer