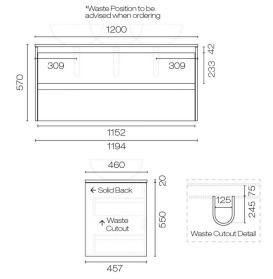

## Stanza Legno 1200 2 Drawer Vanity

Code: STL120.W2

Progetto **Brand** Designer Plumbline Origin New Zealand Installation Wall Hung Width (mm) 1200 Depth (mm) 460 Height (mm) 570 7 Years Warranty

TapholeNone (can be drilled onsite)Cabinet MaterialAmerican Oak Veneer

**Approx Lead Time** 9 weeks may apply. Please enquire for accurate

leadtime

**Notes**Stanza Legno vanities exclude basins which need to be ordered separately - refer to the basin section of this

website. The range is suitable for bench mount or inset basins. Tap and waste holes can easily be drilled by the

installer using standard holesaw

**Other Information** Specify basin placement when ordering

Scan to View Product Online