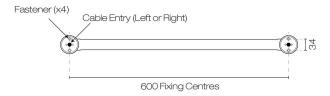

**Approx Lead Time** 3-4 weeks may apply for some finishes. Please enquire for

accurate lead time.

Notes Requires 24V/100VA Transformer (Code: TRTR100-24) Max 5

rails per transformer or 24V/200VA Transformer (Code:

TRTR200-24) Max 6-10 rails per transformer

**Other Information** Optional Timer available. Concealed wiring through either

leg. Includes MDF mounting template & drill bits. Replaceable

heating elements.