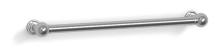

## Classic 65 Heated Towel Rail

Code: TRHH.65

Brand Avenir
Origin Australia

Finish Mirror polished
Installation Wall mount

IP Rating IPX5

Watts / Voltage 15W / 24V

Wet Area Suitable Yes
Width (mm) 650
Depth (mm) 100
Height (mm) 50
Warranty 10 Years
Material Stainless Steel