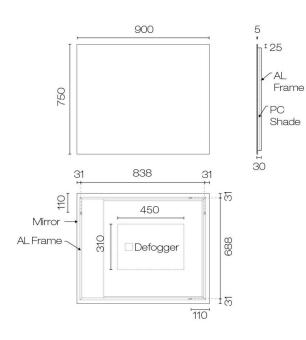

## Galaxy 900 Rectangle Backlit Mirror

**Code:** GA90

| Brand             | Progetto                                                                                                                |
|-------------------|-------------------------------------------------------------------------------------------------------------------------|
| Installation      | Wall mount (vertical or horizontal)                                                                                     |
| IP Rating         | IP44                                                                                                                    |
| Watts / Voltage   | 220-240V                                                                                                                |
| Width (mm)        | 900                                                                                                                     |
| Depth (mm)        | 30                                                                                                                      |
| Height (mm)       | 750                                                                                                                     |
| Warranty          | 5 Years                                                                                                                 |
| Material          | Glass                                                                                                                   |
| Notes             | Fitted with demister pad (operates when light is turned on).<br>5mm mirror thickness. Natural White LED lighting 5000k. |
| Other Information | Direct wired (No sensor switch), Natural White LED Light,<br>Safety Film backing, High Performance/Low Energy           |