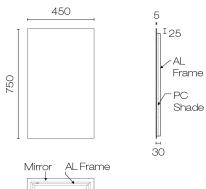

## Galaxy 450 Rectangle Backlit Mirror

Code: GA45

| Brand             | Progetto                                                                                                                |
|-------------------|-------------------------------------------------------------------------------------------------------------------------|
| Installation      | Wall mount (vertical or horizontal)                                                                                     |
| IP Rating         | IP44                                                                                                                    |
| Watts / Voltage   | 220-240V                                                                                                                |
| Width (mm)        | 450                                                                                                                     |
| Depth (mm)        | 30                                                                                                                      |
| Height (mm)       | 750                                                                                                                     |
| Warranty          | 5 Years                                                                                                                 |
| Material          | Glass                                                                                                                   |
| Notes             | Fitted with demister pad (operates when light is turned on).<br>5mm mirror thickness. Natural White LED lighting 5000k. |
| Other Information | Direct wired (No sensor switch), Natural White LED Light,<br>Safety Film backing, High Performance/Low Energy           |