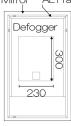

## Galaxy 450 Rectangle Backlit Mirror

Code: GA45

| Brand             | Progetto                                                                                                                |
|-------------------|-------------------------------------------------------------------------------------------------------------------------|
| Installation      | Wall mount (vertical or horizontal)                                                                                     |
| IP Rating         | IP44                                                                                                                    |
| Watts / Voltage   | 220-240V                                                                                                                |
| Width (mm)        | 450                                                                                                                     |
| Depth (mm)        | 30                                                                                                                      |
| Height (mm)       | 750                                                                                                                     |
| Warranty          | 5 Years                                                                                                                 |
| Material          | Glass                                                                                                                   |
| Notes             | Fitted with demister pad (operates when light is turned on).<br>5mm mirror thickness. Natural White LED lighting 5000k. |
| Other Information | Direct wired (No sensor switch), Natural White LED Light,<br>Safety Film backing, High Performance/Low Energy           |