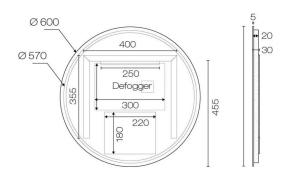

## Galaxy 600 Round Backlit Mirror

Code: GA60R

| Brand             | Progetto                                                                                                                |
|-------------------|-------------------------------------------------------------------------------------------------------------------------|
| Installation      | Wall Mount                                                                                                              |
| IP Rating         | IP44                                                                                                                    |
| Watts / Voltage   | 220-240V                                                                                                                |
| Depth (mm)        | 30                                                                                                                      |
| Diameter (mm)     | 600                                                                                                                     |
| Warranty          | 5 Years                                                                                                                 |
| Material          | Glass                                                                                                                   |
| Notes             | Fitted with demister pad (operates when light is turned on).<br>5mm mirror thickness. Natural White LED lighting 5000k. |
| Other Information | Direct wired (No sensor switch), Natural White LED Light,<br>Safety Film backing, High Performance/Low Energy           |