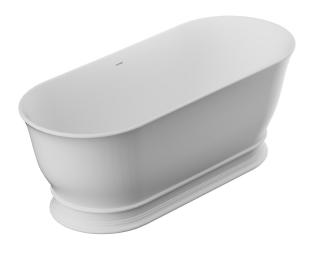

## Pearl 1550 Freestanding Bath

Code: PEA1550FS

| Brand                  | Mckinley                                            |
|------------------------|-----------------------------------------------------|
| Colour                 | White                                               |
| Finish                 | Matt                                                |
| Material               | Solid Surface                                       |
| Installation           | Freestanding                                        |
| Width (mm)             | 1550                                                |
| Depth (mm)             | 740                                                 |
| Height (mm)            | 560                                                 |
| Warranty               | 10 Years                                            |
| Overflow               | Yes                                                 |
| Waste Size             | 40mm                                                |
| Waste Included         | Yes                                                 |
| Capacity               | 140L                                                |
| Material               | Solid Surface                                       |
| Notes                  | Includes solid surface waste & overflow             |
| Note to the owner/user | For every-day cleaning simply wipe down with a soft |

## Pearl 1550 Freestanding Bath

Code: PEA1550FS