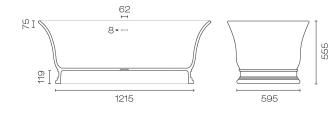

## Pearl 1550 Freestanding Bath

Code: PEA1550FS

| Brand                  | Mckinley                                            |
|------------------------|-----------------------------------------------------|
| Colour                 | White                                               |
| Finish                 | Matt                                                |
| Material               | Solid Surface                                       |
| Installation           | Freestanding                                        |
| Width (mm)             | 1550                                                |
| Depth (mm)             | 740                                                 |
| Height (mm)            | 560                                                 |
| Warranty               | 10 Years                                            |
| Overflow               | Yes                                                 |
| Waste Size             | 40mm                                                |
| Waste Included         | Yes                                                 |
| Capacity               | 140L                                                |
| Material               | Solid Surface                                       |
| Notes                  | Includes solid surface waste & overflow             |
| Note to the owner/user | For every-day cleaning simply wipe down with a soft |