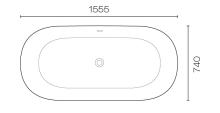

## Pearl 1550 Freestanding Bath

Code: PEA1550FS

| Brand                  | Mckinley                                            |
|------------------------|-----------------------------------------------------|
| Colour                 | White                                               |
| Finish                 | Matt                                                |
| Material               | Solid Surface                                       |
| Installation           | Freestanding                                        |
| Width (mm)             | 1550                                                |
| Depth (mm)             | 740                                                 |
| Height (mm)            | 560                                                 |
| Warranty               | 10 Years                                            |
| Overflow               | Yes                                                 |
| Waste Size             | 40mm                                                |
| Waste Included         | Yes                                                 |
| Capacity               | 140L                                                |
| Material               | Solid Surface                                       |
| Notes                  | Includes solid surface waste & overflow             |
| Note to the owner/user | For every-day cleaning simply wipe down with a soft |