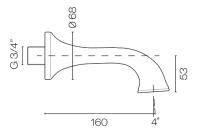

## Regal Wall Mount Bath Spout

**Code:** C2503

| Brand             | Nicolazzi                                                                    |
|-------------------|------------------------------------------------------------------------------|
| Origin            | Italy                                                                        |
| Installation      | Wall mount                                                                   |
| Spout Reach (mm)  | 160                                                                          |
| Water Inlet       | Requires 3/4" BSP M/F Wingback                                               |
| Warranty          | 15 Years                                                                     |
| Material          | Brass                                                                        |
| Approx Lead Time  | 4-8 weeks may apply for some finishes. Please enquire for accurate leadtime. |
| Notes             | All pressure                                                                 |
| Other Information | Suitable for outdoor use (OL, OG, OS, TB Finishes only)                      |

## Regal Wall Mount Bath Spout

**Code:** C2503