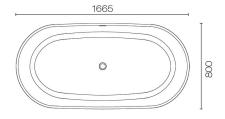

## Niagara Belle Slim 1665 Freestanding Bath

Code: NIA1665

| Brand                           | Progetto                                            |
|---------------------------------|-----------------------------------------------------|
| Colour                          | White                                               |
| Finish                          | Matt                                                |
| Material                        | Solid Surface                                       |
| Installation                    | Freestanding                                        |
| Width (mm)                      | 1665                                                |
| Depth (mm)                      | 800                                                 |
| Height (mm)                     | 505                                                 |
| Adjustable Feet                 | No                                                  |
| Warranty                        | 10 Years                                            |
| Overflow                        | Yes                                                 |
| Waste Size                      | 40mm                                                |
| Waste Included                  | Yes                                                 |
| Capacity                        | 280L                                                |
| Material                        | Solid Surface                                       |
| Notes                           | 19mm wall thickness                                 |
| <b>Cleaning and Maintenance</b> | For every-day cleaning simply wipe down with a soft |