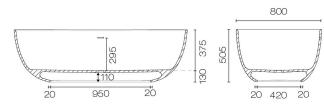

## Niagara Belle Slim 1665 Freestanding Bath

Code: NIA1665

| Brand                           | Progetto                                            |
|---------------------------------|-----------------------------------------------------|
| Colour                          | White                                               |
| Finish                          | Matt                                                |
| Material                        | Solid Surface                                       |
| Installation                    | Freestanding                                        |
| Width (mm)                      | 1665                                                |
| Depth (mm)                      | 800                                                 |
| Height (mm)                     | 505                                                 |
| Adjustable Feet                 | No                                                  |
| Warranty                        | 10 Years                                            |
| Overflow                        | Yes                                                 |
| Waste Size                      | 40mm                                                |
| Waste Included                  | Yes                                                 |
| Capacity                        | 280L                                                |
| Material                        | Solid Surface                                       |
| Notes                           | 19mm wall thickness                                 |
| <b>Cleaning and Maintenance</b> | For every-day cleaning simply wipe down with a soft |