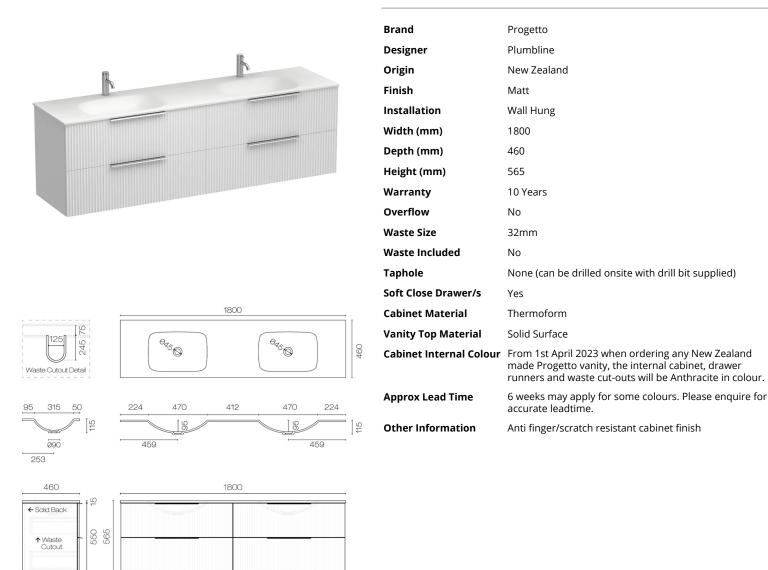

Forma Spio 1800 4 Drawer Double Vanity

Code: FMS180.W4D



895

455

895

Scan to View Product Online



UNIQUE & INSPIRED BATHROOMS

I

www.plumbline.co.nz | 04 568 9898 | sales@plumbline.co.nz 1 Antilles PI, Grenada Village, Wellington, NZ NZBN: 9429036110377

Dimensions are approximate. Information provided on this data sheet is representative of the actual product available at the time of printing. Due to our policy of continuous product development, the designs and specifications depicted are subject to change without notice. | \*Warranty: Refer to plumbline.co.nz/warranty-information for full details.

## Forma Spio 1800 4 Drawer Double Vanity

Code: FMS180.W4D

## **Building Product Information Requirements (BPIR)**

| Manufacturer                 | Plumbline