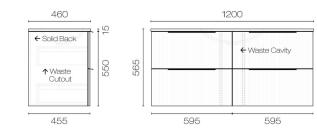

## Forma Spio 1200 4 Drawer Vanity Centre Basin

Code: FMS120.W4C

| Brand                   | Progetto                                                                                                                                                      |
|-------------------------|---------------------------------------------------------------------------------------------------------------------------------------------------------------|
| Designer                | Plumbline                                                                                                                                                     |
| Origin                  | New Zealand                                                                                                                                                   |
| Finish                  | Matt                                                                                                                                                          |
| Installation            | Wall Hung                                                                                                                                                     |
| Width (mm)              | 1200                                                                                                                                                          |
| Depth (mm)              | 460                                                                                                                                                           |
| Height (mm)             | 565                                                                                                                                                           |
| Warranty                | 10 Years                                                                                                                                                      |
| Overflow                | No                                                                                                                                                            |
| Waste Size              | 32mm                                                                                                                                                          |
| Waste Included          | No                                                                                                                                                            |
| Taphole                 | None (can be drilled onsite with drill bit supplied)                                                                                                          |
| Soft Close Drawer/s     | Yes                                                                                                                                                           |
| Cabinet Material        | Thermoform                                                                                                                                                    |
| Vanity Top Material     | Solid Surface                                                                                                                                                 |
| Cabinet Internal Colour | From 1st April 2023 when ordering any New Zealand made Progetto vanity, the internal cabinet, drawer runners and waste cut-outs will be Anthracite in colour. |
| Approx Lead Time        | 6 weeks may apply for some colours. Please enquire for accurate leadtime.                                                                                     |
| Other Information       | Anti finger/scratch resistant cabinet finish                                                                                                                  |