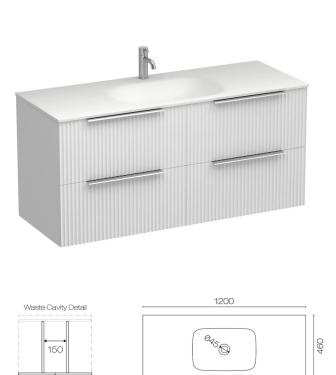

## Forma Spio 1200 4 Drawer Vanity Centre Basin

Code: FMS120.W4C

| Brand                   | Progetto                                                                                                                                                      |
|-------------------------|---------------------------------------------------------------------------------------------------------------------------------------------------------------|
| Designer                | Plumbline                                                                                                                                                     |
| Origin                  | New Zealand                                                                                                                                                   |
| Finish                  | Matt                                                                                                                                                          |
| Installation            | Wall Hung                                                                                                                                                     |
| Width (mm)              | 1200                                                                                                                                                          |
| Depth (mm)              | 460                                                                                                                                                           |
| Height (mm)             | 565                                                                                                                                                           |
| Warranty                | 10 Years                                                                                                                                                      |
| Overflow                | No                                                                                                                                                            |
| Waste Size              | 32mm                                                                                                                                                          |
| Waste Included          | No                                                                                                                                                            |
| Taphole                 | None (can be drilled onsite with drill bit supplied)                                                                                                          |
| Soft Close Drawer/s     | Yes                                                                                                                                                           |
| Cabinet Material        | Thermoform                                                                                                                                                    |
| Vanity Top Material     | Solid Surface                                                                                                                                                 |
| Cabinet Internal Colour | From 1st April 2023 when ordering any New Zealand made Progetto vanity, the internal cabinet, drawer runners and waste cut-outs will be Anthracite in colour. |
| Approx Lead Time        | 6 weeks may apply for some colours. Please enquire for accurate leadtime.                                                                                     |
| Other Information       | Anti finger/scratch resistant cabinet finish                                                                                                                  |

## Forma Spio 1200 4 Drawer Vanity Centre Basin

Code: FMS120.W4C