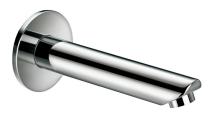

## Eco Style Wall Mount Bath Spout

**Code:** 37BS-170

**Code:** 37BS-170

**WELS Rating** N/A (18.5 LPM @ 480 KPA)

Spout Reach (mm) 170

Water Inlet Requires 3/4" BSP F/M Wingback

Warranty 15 Years
Material Brass

Scan to View Product Online