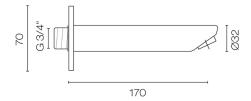

**Code:** 37BS-170

**WELS Rating** N/A (18.5 LPM @ 480 KPA)

Spout Reach (mm) 170

Water Inlet Requires 3/4" BSP F/M Wingback

Warranty 15 Years
Material Brass

Scan to View Product Online