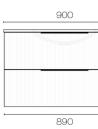

## Forma Spio 900 2 Drawer Vanity

Code: FMS90.W2C

| Brand                   | Progetto                                                                                                                                                      |
|-------------------------|---------------------------------------------------------------------------------------------------------------------------------------------------------------|
| Designer                | Plumbline                                                                                                                                                     |
| Origin                  | New Zealand                                                                                                                                                   |
| Finish                  | Matt                                                                                                                                                          |
| Installation            | Wall Hung                                                                                                                                                     |
| Width (mm)              | 900                                                                                                                                                           |
| Depth (mm)              | 460                                                                                                                                                           |
| Height (mm)             | 565                                                                                                                                                           |
| Warranty                | 10 Years                                                                                                                                                      |
| Overflow                | No                                                                                                                                                            |
| Waste Size              | 32mm                                                                                                                                                          |
| Waste Included          | No                                                                                                                                                            |
| Taphole                 | None (can be drilled onsite with drill bit supplied)                                                                                                          |
| Soft Close Drawer/s     | Yes                                                                                                                                                           |
| Cabinet Material        | Thermoform                                                                                                                                                    |
| Vanity Top Material     | Solid Surface                                                                                                                                                 |
| Cabinet Internal Colour | From 1st April 2023 when ordering any New Zealand made Progetto vanity, the internal cabinet, drawer runners and waste cut-outs will be Anthracite in colour. |
| Approx Lead Time        | 6 weeks may apply for some colours. Please enquire for accurate leadtime.                                                                                     |
| Other Information       | Anti finger/scratch resistant cabinet finish                                                                                                                  |