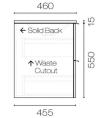

## Forma Spio 900 2 Drawer Vanity

Code: FMS90.W2C

| Brand                   | Progetto                                                                                                                                                      |
|-------------------------|---------------------------------------------------------------------------------------------------------------------------------------------------------------|
| Designer                | Plumbline                                                                                                                                                     |
| Origin                  | New Zealand                                                                                                                                                   |
| Finish                  | Matt                                                                                                                                                          |
| Installation            | Wall Hung                                                                                                                                                     |
| Width (mm)              | 900                                                                                                                                                           |
| Depth (mm)              | 460                                                                                                                                                           |
| Height (mm)             | 565                                                                                                                                                           |
| Warranty                | 10 Years                                                                                                                                                      |
| Overflow                | No                                                                                                                                                            |
| Waste Size              | 32mm                                                                                                                                                          |
| Waste Included          | No                                                                                                                                                            |
| Taphole                 | None (can be drilled onsite with drill bit supplied)                                                                                                          |
| Soft Close Drawer/s     | Yes                                                                                                                                                           |
| Cabinet Material        | Thermoform                                                                                                                                                    |
| Vanity Top Material     | Solid Surface                                                                                                                                                 |
| Cabinet Internal Colour | From 1st April 2023 when ordering any New Zealand made Progetto vanity, the internal cabinet, drawer runners and waste cut-outs will be Anthracite in colour. |
| Approx Lead Time        | 6 weeks may apply for some colours. Please enquire for accurate leadtime.                                                                                     |
| Other Information       | Anti finger/scratch resistant cabinet finish                                                                                                                  |