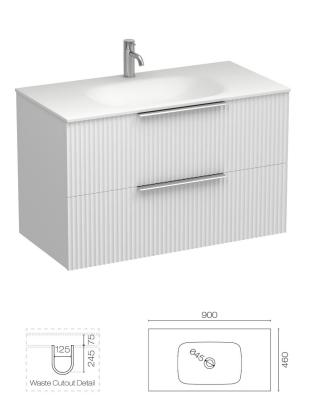

## Forma Spio 900 2 Drawer Vanity

Code: FMS90.W2C

| Brand                   | Progetto                                                                                                                                                      |
|-------------------------|---------------------------------------------------------------------------------------------------------------------------------------------------------------|
| Designer                | Plumbline                                                                                                                                                     |
| Origin                  | New Zealand                                                                                                                                                   |
| Finish                  | Matt                                                                                                                                                          |
| Installation            | Wall Hung                                                                                                                                                     |
| Width (mm)              | 900                                                                                                                                                           |
| Depth (mm)              | 460                                                                                                                                                           |
| Height (mm)             | 565                                                                                                                                                           |
| Warranty                | 10 Years                                                                                                                                                      |
| Overflow                | No                                                                                                                                                            |
| Waste Size              | 32mm                                                                                                                                                          |
| Waste Included          | No                                                                                                                                                            |
| Taphole                 | None (can be drilled onsite with drill bit supplied)                                                                                                          |
| Soft Close Drawer/s     | Yes                                                                                                                                                           |
| Cabinet Material        | Thermoform                                                                                                                                                    |
| Vanity Top Material     | Solid Surface                                                                                                                                                 |
| Cabinet Internal Colour | From 1st April 2023 when ordering any New Zealand made Progetto vanity, the internal cabinet, drawer runners and waste cut-outs will be Anthracite in colour. |
| Approx Lead Time        | 6 weeks may apply for some colours. Please enquire for accurate leadtime.                                                                                     |
| Other Information       | Anti finger/scratch resistant cabinet finish                                                                                                                  |