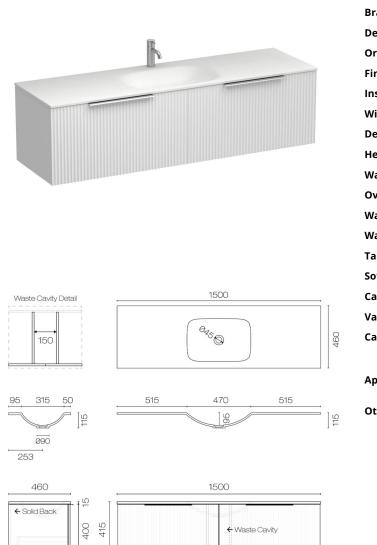

## Forma Spio 1500 2 Drawer Vanity Centre Basin

Code: FMS150.S2C

| Brand                   | Progetto                                                                                                                                                      |
|-------------------------|---------------------------------------------------------------------------------------------------------------------------------------------------------------|
| Designer                | Plumbline                                                                                                                                                     |
| Origin                  | New Zealand                                                                                                                                                   |
| Finish                  | Matt                                                                                                                                                          |
| Installation            | Wall Hung                                                                                                                                                     |
| Width (mm)              | 1500                                                                                                                                                          |
| Depth (mm)              | 460                                                                                                                                                           |
| Height (mm)             | 415                                                                                                                                                           |
| Warranty                | 10 Years                                                                                                                                                      |
| Overflow                | No                                                                                                                                                            |
| Waste Size              | 32mm                                                                                                                                                          |
| Waste Included          | No                                                                                                                                                            |
| Taphole                 | None (can be drilled onsite with drill bit supplied)                                                                                                          |
| Soft Close Drawer/s     | Yes                                                                                                                                                           |
| Cabinet Material        | Thermoform                                                                                                                                                    |
| Vanity Top Material     | Solid Surface                                                                                                                                                 |
| Cabinet Internal Colour | From 1st April 2023 when ordering any New Zealand made Progetto vanity, the internal cabinet, drawer runners and waste cut-outs will be Anthracite in colour. |
| Approx Lead Time        | 6 weeks may apply for some colours. Please enquire for accurate leadtime.                                                                                     |
| Other Information       | Anti finger/scratch resistant cabinet finish                                                                                                                  |

## Forma Spio 1500 2 Drawer Vanity Centre Basin

Code: FMS150.S2C