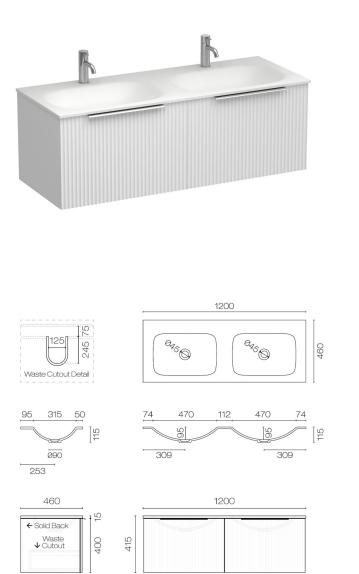

## Forma Spio 1200 2 Drawer Vanity Double Basin

Code: FMS120.S2D

| Brand                   | Progetto                                                                                                                                                      |
|-------------------------|---------------------------------------------------------------------------------------------------------------------------------------------------------------|
| Designer                | Plumbline                                                                                                                                                     |
| Origin                  | New Zealand                                                                                                                                                   |
| Finish                  | Matt                                                                                                                                                          |
| Installation            | Wall Hung                                                                                                                                                     |
| Width (mm)              | 1200                                                                                                                                                          |
| Depth (mm)              | 460                                                                                                                                                           |
| Height (mm)             | 415                                                                                                                                                           |
| Warranty                | 10 Years                                                                                                                                                      |
| Overflow                | No                                                                                                                                                            |
| Waste Size              | 32mm                                                                                                                                                          |
| Waste Included          | No                                                                                                                                                            |
| Taphole                 | None (can be drilled onsite with drill bit supplied)                                                                                                          |
| Soft Close Drawer/s     | Yes                                                                                                                                                           |
| Cabinet Material        | Thermoform                                                                                                                                                    |
| Vanity Top Material     | Solid Surface                                                                                                                                                 |
| Cabinet Internal Colour | From 1st April 2023 when ordering any New Zealand made Progetto vanity, the internal cabinet, drawer runners and waste cut-outs will be Anthracite in colour. |
| Approx Lead Time        | 6 weeks may apply for some colours. Please enquire for accurate leadtime.                                                                                     |
| Other Information       | Anti finger/scratch resistant cabinet finish                                                                                                                  |

## Forma Spio 1200 2 Drawer Vanity Double Basin

Code: FMS120.S2D