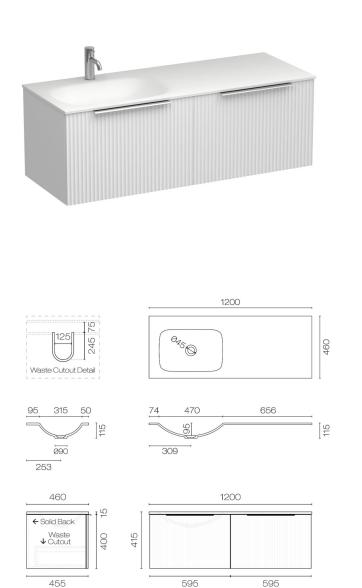

## Forma Spio 1200 2 Drawer Vanity Left Basin

Code: FMS120.S2L

Forma Spio 1200 2 Drawer Vanity Left Basin

Code: FMS120.S2L

| Brand                   | Progetto                                                                                                                                                      |
|-------------------------|---------------------------------------------------------------------------------------------------------------------------------------------------------------|
|                         | Plumbline                                                                                                                                                     |
| Designer                | Plumbline                                                                                                                                                     |
| Origin                  | New Zealand                                                                                                                                                   |
| Finish                  | Matt                                                                                                                                                          |
| Installation            | Wall Hung                                                                                                                                                     |
| Width (mm)              | 1200                                                                                                                                                          |
| Depth (mm)              | 460                                                                                                                                                           |
| Height (mm)             | 415                                                                                                                                                           |
| Warranty                | 10 Years                                                                                                                                                      |
| Overflow                | No                                                                                                                                                            |
| Waste Size              | 32mm                                                                                                                                                          |
| Waste Included          | No                                                                                                                                                            |
| Taphole                 | None (can be drilled onsite with drill bit supplied)                                                                                                          |
| Soft Close Drawer/s     | Yes                                                                                                                                                           |
| Cabinet Material        | Thermoform                                                                                                                                                    |
| Vanity Top Material     | Solid Surface                                                                                                                                                 |
| Cabinet Internal Colour | From 1st April 2023 when ordering any New Zealand made Progetto vanity, the internal cabinet, drawer runners and waste cut-outs will be Anthracite in colour. |
| Approx Lead Time        | 6 weeks may apply for some colours. Please enquire for accurate leadtime.                                                                                     |
| Other Information       | Anti finger/scratch resistant cabinet finish                                                                                                                  |