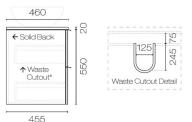

## 309 309 Waste Position to be advised when ordering 595 595

Notes Specify basin placement when ordering
Other Information Anti finger/scratch resistant cabinet finish

Scan to View Product Online