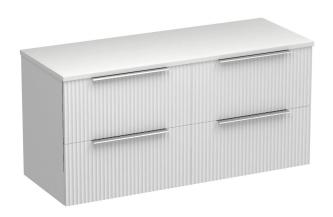

## Forma Opaco 1200 4 Drawer Vanity

Code: FMO120.W4

Progetto **Brand** Designer Plumbline Origin New Zealand **Finish** Matt Installation Wall Hung Width (mm) 1200 Depth (mm) 460 Height (mm) 570 Warranty 10 Years

**Taphole** None (can be drilled onsite with drill bit supplied)

Soft Close Drawer/s Yes

Cabinet MaterialThermoformVanity Top MaterialSolid Surface

Cabinet Internal Colour From 1st April 2023 when ordering any New Zealand

made Progetto vanity, the internal cabinet, drawer runners and waste cut-outs will be Anthracite in colour.

**Approx Lead Time** 6 weeks may apply for some colours. Please enquire for

accurate leadtime.