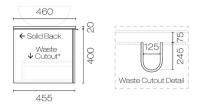

## 309 309 "Waste Position to be advised when ordering

## Forma Opaco 1200 1 Drawer Vanity

Code: FMO120.S1

Progetto **Brand** Designer Plumbline Origin New Zealand **Finish** Matt Installation Wall Hung Width (mm) 1200 Depth (mm) 460 Height (mm) 420 Warranty 10 Years

Notes Specify basin placement when ordering
Other Information Anti finger/scratch resistant cabinet finish