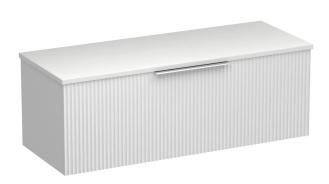

## Forma Opaco 1200 1 Drawer Vanity

Code: FMO120.S1

Progetto **Brand** Designer Plumbline Origin New Zealand **Finish** Matt Installation Wall Hung Width (mm) 1200 Depth (mm) 460 Height (mm) 420 Warranty 10 Years

**Taphole** None (can be drilled onsite with drill bit supplied)

Soft Close Drawer/s Yes

Cabinet MaterialThermoformVanity Top MaterialSolid Surface

Cabinet Internal Colour From 1st April 2023 when ordering any New Zealand

made Progetto vanity, the internal cabinet, drawer runners and waste cut-outs will be Anthracite in colour.

**Approx Lead Time** 6 weeks may apply for some colours. Please enquire for

accurate leadtime.