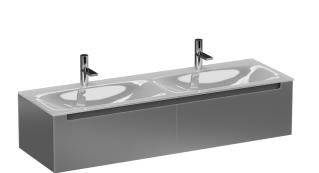

Code: EA7.140

| Brand               | Falper         |
|---------------------|----------------|
| Designer            | Metrica Design |
| Origin              | Italy          |
| Finish              | Polished Glass |
| Installation        | Wall Hung      |
| Width (mm)          | 1400           |
| Depth (mm)          | 450            |
| Height (mm)         | 300            |
| Warranty            | 7 Years        |
| Overflow            | No             |
| Waste Size          | 32mm           |
| Waste Included      | Yes            |
| Taphole             | Optional       |
| Soft Close Drawer/s | Yes            |
| Cabinet Material    | Glass          |
| Vanity Top Material | Glass          |
| Approx Lead Time    | 12-16 weeks    |
| Other Information   | 2 Drawer       |
|                     |                |