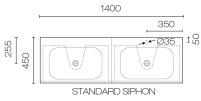

Code: EA7.140

| Brand               | Falper         |
|---------------------|----------------|
| Designer            | Metrica Design |
| Origin              | Italy          |
| Finish              | Polished Glass |
| Installation        | Wall Hung      |
| Width (mm)          | 1400           |
| Depth (mm)          | 450            |
| Height (mm)         | 300            |
| Warranty            | 7 Years        |
| Overflow            | No             |
| Waste Size          | 32mm           |
| Waste Included      | Yes            |
| Taphole             | Optional       |
| Soft Close Drawer/s | Yes            |
| Cabinet Material    | Glass          |
| Vanity Top Material | Glass          |
| Approx Lead Time    | 12-16 weeks    |
| Other Information   | 2 Drawer       |
|                     |                |