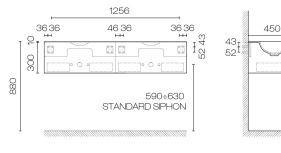

Code: EA7.140

| Brand               | Falper         |
|---------------------|----------------|
| Designer            | Metrica Design |
| Origin              | Italy          |
| Finish              | Polished Glass |
| Installation        | Wall Hung      |
| Width (mm)          | 1400           |
| Depth (mm)          | 450            |
| Height (mm)         | 300            |
| Warranty            | 7 Years        |
| Overflow            | No             |
| Waste Size          | 32mm           |
| Waste Included      | Yes            |
| Taphole             | Optional       |
| Soft Close Drawer/s | Yes            |
| Cabinet Material    | Glass          |
| Vanity Top Material | Glass          |
| Approx Lead Time    | 12-16 weeks    |
| Other Information   | 2 Drawer       |
|                     |                |