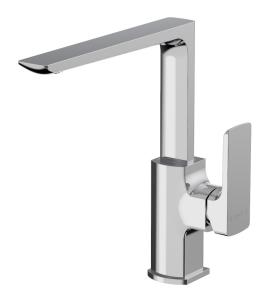

## Como Kitchen Mixer

**Code:** C7700

Brand Progetto
Material Brass

InstallationBench mountWELS Rating4 StarSpout Reach (mm)211Height (mm)279Bench Hole Size35mm

Warranty 15 Years
Waste Included No

Cartridge CB044.001

## Como Kitchen Mixer

**Code:** C7700