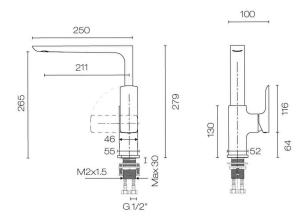

## Como Kitchen Mixer

**Code:** C7700

Brand Progetto
Material Brass

InstallationBench mountWELS Rating4 StarSpout Reach (mm)211Height (mm)279Bench Hole Size35mm

Warranty 15 Years
Waste Included No

Cartridge CB044.001