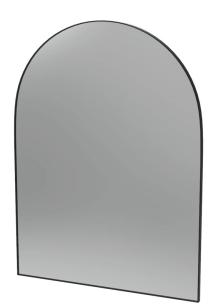

## Frame 900 Arch Mirror Black

Code: FR90A

| Brand             | Progetto                                                               |
|-------------------|------------------------------------------------------------------------|
| Colour            | Black                                                                  |
| Finish            | Matt                                                                   |
| Installation      | Wall hung                                                              |
| Width (mm)        | 900                                                                    |
| Depth (mm)        | 25                                                                     |
| Height (mm)       | 1200                                                                   |
| Warranty          | 5 Years                                                                |
| Material          | Aluminium / Glass                                                      |
| Other Information | Safety film backing. 5mm mirror thickness. Suitable for demister pads. |