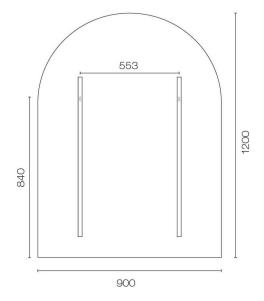

## Frame 900 Arch Mirror Black

Code: FR90A

| Brand             | Progetto                                                               |
|-------------------|------------------------------------------------------------------------|
| Colour            | Black                                                                  |
| Finish            | Matt                                                                   |
| Installation      | Wall hung                                                              |
| Width (mm)        | 900                                                                    |
| Depth (mm)        | 25                                                                     |
| Height (mm)       | 1200                                                                   |
| Warranty          | 5 Years                                                                |
| Material          | Aluminium / Glass                                                      |
| Other Information | Safety film backing. 5mm mirror thickness. Suitable for demister pads. |