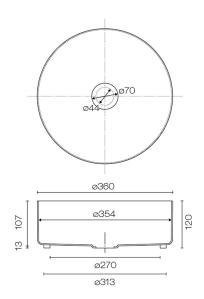

## Oli Round Stainless Steel Vessel Basin Brushed Brass PVD

Code: OL36.BBP

BrandProgettoDesignerPlumblineFinishBrushedMaterialStainless SteelInstallationBench mount

Height (mm) 120

Diameter (mm) 360

Warranty 10 Years

Overflow No

Waste Included Yes

Material 304 Grade Stainless Steel

Other Information PVD Finish

Scan to View Product Online