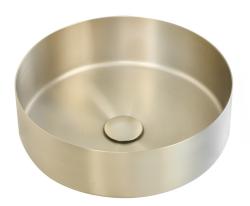

## Oli Round Stainless Steel Vessel Basin Brushed Brass PVD

Code: OL36.BBP

BrandProgettoDesignerPlumblineFinishBrushedMaterialStainless SteelInstallationBench mount

Height (mm) 120

Diameter (mm) 360

Warranty 10 Years

## Oli Round Stainless Steel Vessel Basin Brushed Brass PVD

Code: OL36.BBP