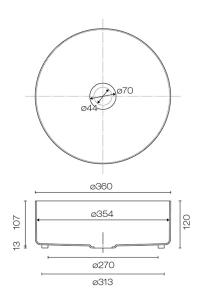

## Oli Round Stainless Steel Vessel Basin Brushed PVD

Code: OL36.BS

BrandProgettoDesignerPlumblineFinishBrushedMaterialStainless SteelInstallationBench mount

Height (mm)120Diameter (mm)360Warranty10 YearsOverflowNoWaste IncludedYes