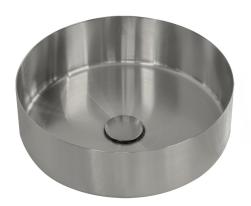

## Oli Round Stainless Steel Vessel Basin Brushed PVD

Code: OL36.BS

BrandProgettoDesignerPlumblineFinishBrushedMaterialStainless SteelInstallationBench mount

Height (mm)120Diameter (mm)360Warranty10 YearsOverflowNoWaste IncludedYes

## Oli Round Stainless Steel Vessel Basin Brushed PVD

Code: OL36.BS