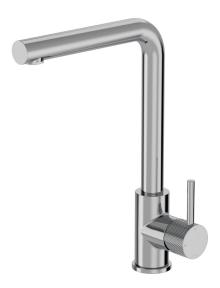

## Buddy X Kitchen Mixer Straight Spout

Code: CBX053

Brand Progetto
Designer Plumbline
Origin Italy
Material Brass

**Installation** Bench mount

WELS Rating 4 Star
Spout Reach (mm) 190
Height (mm) 324
Bench Hole Size 35mm
Warranty 15 Years
Cartridge CB044.001
Material Brass

## Buddy X Kitchen Mixer Straight Spout

Code: CBX053