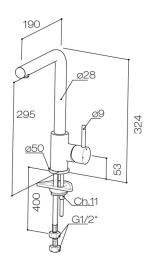

## Buddy X Kitchen Mixer Straight Spout

Code: CBX053

Brand Progetto
Designer Plumbline
Origin Italy
Material Brass

**Installation** Bench mount

WELS Rating 4 Star
Spout Reach (mm) 190
Height (mm) 324
Bench Hole Size 35mm
Warranty 15 Years
Cartridge CB044.001
Material Brass