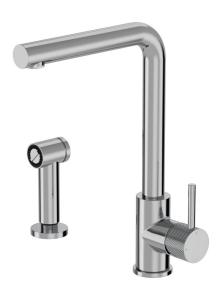

## Buddy X Kitchen Mixer With Rinse Spray

Code: CBX050

Brand Progetto
Designer Plumbline
Origin Italy
Material Brass

**Installation** Bench mount

WELS Rating 4 Star Spout Reach (mm) 190 Height (mm) 324

**Bench Hole Size** 35mm (Mixer), 30mm (Rinse Spray)

## Buddy X Kitchen Mixer With Rinse Spray

Code: CBX050