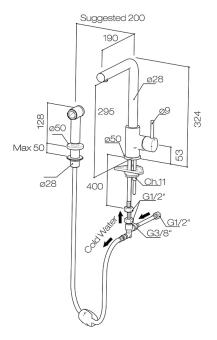

## Buddy X Kitchen Mixer With Rinse Spray

Code: CBX050

Brand Progetto
Designer Plumbline
Origin Italy
Material Brass

**Installation** Bench mount

WELS Rating 4 Star Spout Reach (mm) 190 Height (mm) 324

**Bench Hole Size** 35mm (Mixer), 30mm (Rinse Spray)

Backflow PreventerYesWarranty15 YearsCartridgeCB044.001MaterialBrass

**Approx Lead Time** 4-8 weeks may apply for some finishes. Please enquire for

accurate leadtime.

**Notes** Rinse spray only connects to hot or cold water (not mixed).

As per the specification drawing it is recommended to

connect to the cold water connection.

**Other Information** 2 spray patterns. Suits mains pressure

Scan to View Product Online