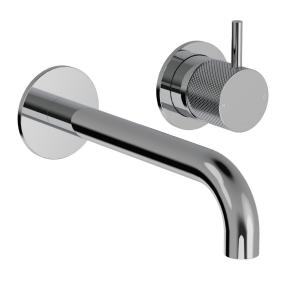

## Buddy X Wall Mount Mixer With Fixed Centres

Code: CBX005F

Progetto **Brand** Plumbline Designer Origin Italy Material Brass Installation Wall mount **WELS Rating** 4 Star Spout Reach (mm) 180 Backplate 70mm√ò 15 Years Warranty **Waste Included** No

**Cartridge** B003.001 (35A)

Material Brass

**Approx Lead Time** 4-8 weeks may apply for some finishes. Please enquire for

accurate leadtime.

Notes Mixer can be positioned left, right or above spout

Other Information Suitable for basin or bath (2 aerators supplied)