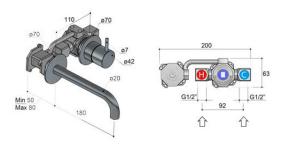

## Buddy X Wall Mount Mixer With Fixed Centres

Code: CBX005F

Progetto **Brand** Plumbline Designer Origin Italy Material Brass Installation Wall mount **WELS Rating** 4 Star Spout Reach (mm) 180 Backplate 70mm√ò 15 Years Warranty **Waste Included** No

**Cartridge** B003.001 (35A)

Material Brass

**Approx Lead Time** 4-8 weeks may apply for some finishes. Please enquire for

accurate leadtime.

Notes Mixer can be positioned left, right or above spout

Other Information Suitable for basin or bath (2 aerators supplied)