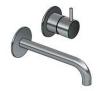

## Buddy X Wall Mount Mixer With Fixed Centres

Code: CBX005F

Progetto **Brand** Plumbline Designer Origin Italy Material Brass Installation Wall mount **WELS Rating** 4 Star Spout Reach (mm) 180 Backplate 70mm√ò 15 Years Warranty **Waste Included** No

**Cartridge** B003.001 (35A)

Material Brass

**Approx Lead Time** 4-8 weeks may apply for some finishes. Please enquire for

accurate leadtime.

Notes Mixer can be positioned left, right or above spout

Other Information Suitable for basin or bath (2 aerators supplied)

Scan to View Product Online



## Buddy X Wall Mount Mixer With Fixed Centres

Code: CBX005F

## **Building Product Information Requirements (BPIR)**

Manufacturer Plumbline

**Building Code Clauses** G12 (Water Supply) Performance Clause G12.2.1 / B2

(Durability) B2.3.