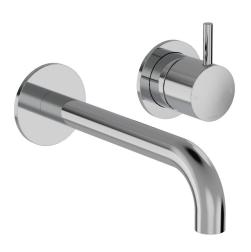

## **Buddy Wall Mount Mixer With Fixed Centres**

Code: CB005F

Progetto **Brand** Plumbline Designer Origin Italy Material Brass Installation Wall mount **WELS Rating** 4 Star Spout Reach (mm) 180 Backplate 70mm 15 Years Warranty

**Cartridge** B003.001 (35A)

No

Material Brass

**Waste Included** 

Approx Lead Time 4-8 weeks may apply for some finishes. Please enquire for

accurate leadtime.

**Notes** Can be installed in 3 configurations with the spout to the left

(standard), to the right, or underneath the mixer

**Other Information** Suitable for basin or bath (2 aerators supplied)

Scan to View Product Online