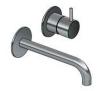

## **Buddy Wall Mount Mixer With Fixed Centres**

Code: CB005F

Progetto **Brand** Plumbline Designer Origin Italy Material Brass Installation Wall mount **WELS Rating** 4 Star Spout Reach (mm) 180 Backplate 70mm 15 Years Warranty

**Cartridge** B003.001 (35A)

No

Material Brass

**Waste Included** 

Approx Lead Time 4-8 weeks may apply for some finishes. Please enquire for

accurate leadtime.

**Notes** Can be installed in 3 configurations with the spout to the left

(standard), to the right, or underneath the mixer

**Other Information** Suitable for basin or bath (2 aerators supplied)

Scan to View Product Online



## **Buddy Wall Mount Mixer With Fixed Centres**

Code: CB005F

## **Building Product Information Requirements (BPIR)**

Manufacturer Plumbline

**Building Code Clauses**