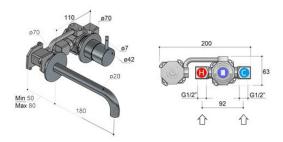

## **Buddy Wall Mount Mixer With Fixed Centres**

Code: CB005F

Progetto **Brand** Plumbline Designer Origin Italy Material Brass Installation Wall mount **WELS Rating** 4 Star Spout Reach (mm) 180 Backplate 70mm 15 Years Warranty

**Cartridge** B003.001 (35A)

No

Material Brass

**Waste Included** 

Approx Lead Time 4-8 weeks may apply for some finishes. Please enquire for

accurate leadtime.

**Notes** Can be installed in 3 configurations with the spout to the left

(standard), to the right, or underneath the mixer

**Other Information** Suitable for basin or bath (2 aerators supplied)

Scan to View Product Online