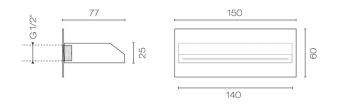

| Brand            | Progetto                    |
|------------------|-----------------------------|
| Branu            | Progetto                    |
| Finish           | Chrome                      |
| Material         | Brass                       |
| Spout Reach (mm) | 75                          |
| Water Inlet      | Requires 1/2" BSPM Wingback |
| Warranty         | 15 Years                    |
| Material         | Brass                       |

Cascade 2 Waterfall Bath Spout

**Code:** 12017

UNIQUE & INSPIRED BATHROOMS

www.plumbline.co.nz | 04 568 9898 | sales@plumbline.co.nz 1 Antilles PI, Grenada Village, Wellington, NZ NZBN: 9429036110377

Dimensions are approximate. Information provided on this data sheet is representative of the actual product available at the time of printing. Due to our policy of continuous product development, the designs and specifications depicted are subject to change without notice. | \*Warranty: Refer to plumbline.co.nz/warranty-information for full details.