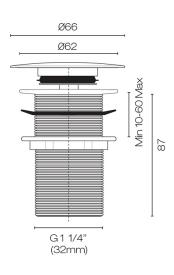

## Progetto Pop Up Basin Waste 32mm No Overflow Matt White

Code: 900068.WH

| Brand         | Progetto   |
|---------------|------------|
| Finish        | Matt White |
| Diameter (mm) | √ò66       |
| Warranty      | 1 Year     |
| Material      | Brass      |

## Progetto Pop Up Basin Waste 32mm No Overflow Matt White

Code: 900068.WH