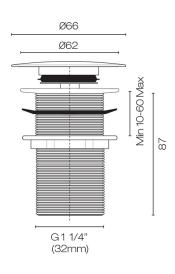

## Progetto Pop Up Basin Waste 32mm No Overflow Matt Black

Code: 900068.BL

| Brand         | Progetto   |
|---------------|------------|
| Finish        | Matt Black |
| Diameter (mm) | √ò66       |
| Warranty      | 1 Year     |
| Material      | Brass      |

## Progetto Pop Up Basin Waste 32mm No Overflow Matt Black

Code: 900068.BL