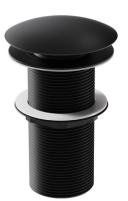

## Progetto Pop Up Basin Waste 32mm No Overflow Matt Black

Code: 900068.BL

| Brand         | Progetto   |
|---------------|------------|
| Finish        | Matt Black |
| Diameter (mm) | √ò66       |
| Warranty      | 1 Year     |
| Material      | Brass      |

## Progetto Pop Up Basin Waste 32mm No Overflow Matt Black

Code: 900068.BL