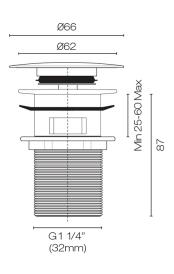

## Progetto Pop Up Basin Waste 32mm Overflow Brushed Brass PVD

Code: 900067.BB

| Brand         | Progetto                      |
|---------------|-------------------------------|
| Finish        | Brushed Brass                 |
| Diameter (mm) | √ò66                          |
| Warranty      | 1 Year                        |
| Material      | Brass                         |
| Notes         | Includes domed and flush plug |

## Progetto Pop Up Basin Waste 32mm Overflow Brushed Brass PVD

Code: 900067.BB