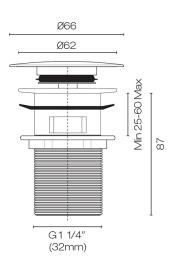

## Progetto Pop Up Basin Waste 32mm Overflow Brushed Nickel

Code: 900067.BN

| Brand         | Progetto                      |
|---------------|-------------------------------|
| Finish        | Brushed Nickel                |
| Diameter (mm) | √ò66                          |
| Warranty      | 1 Year                        |
| Material      | Brass                         |
| Notes         | Includes domed and flush plug |

## Progetto Pop Up Basin Waste 32mm Overflow Brushed Nickel

Code: 900067.BN