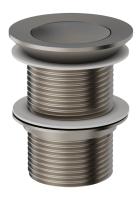

## Progetto Pop Up Basin Waste 32mm Overflow Brushed Nickel

Code: 900067.BN

| Brand         | Progetto                      |
|---------------|-------------------------------|
| Finish        | Brushed Nickel                |
| Diameter (mm) | √ò66                          |
| Warranty      | 1 Year                        |
| Material      | Brass                         |
| Notes         | Includes domed and flush plug |

## Progetto Pop Up Basin Waste 32mm Overflow Brushed Nickel

Code: 900067.BN