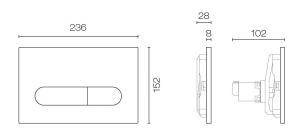

## Como Flush Panel Brushed Brass

Code: SPF30.BB

| Brand             | Progetto                                                                                              |
|-------------------|-------------------------------------------------------------------------------------------------------|
| Finish            | Brushed Brass                                                                                         |
| Installation      | Mounts directly onto cistern or remotely up to 2.5m from cistern                                      |
| Width (mm)        | 236                                                                                                   |
| Depth (mm)        | 8                                                                                                     |
| Height (mm)       | 152                                                                                                   |
| Warranty          | 1 Year                                                                                                |
| Material          | ABS                                                                                                   |
| Notes             | Minimum wall lining thickness: 20mm. Dual flush(full/half flush)                                      |
| Other Information | Provides access for servicing. Compatible with S20 & S30<br>Inwall Cisterns only. Pneumatic actuation |