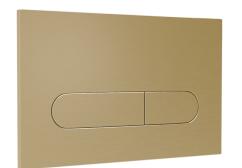

## Como Flush Panel Brushed Brass

Code: SPF30.BB

| Brand             | Progetto                                                                                              |
|-------------------|-------------------------------------------------------------------------------------------------------|
| Finish            | Brushed Brass                                                                                         |
| Installation      | Mounts directly onto cistern or remotely up to 2.5m from cistern                                      |
| Width (mm)        | 236                                                                                                   |
| Depth (mm)        | 8                                                                                                     |
| Height (mm)       | 152                                                                                                   |
| Warranty          | 1 Year                                                                                                |
| Material          | ABS                                                                                                   |
| Notes             | Minimum wall lining thickness: 20mm. Dual flush(full/half flush)                                      |
| Other Information | Provides access for servicing. Compatible with S20 & S30<br>Inwall Cisterns only. Pneumatic actuation |