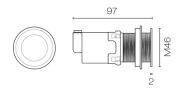

## Mod Remote Button Set Brushed Stainless Steel

Code: SPF10.BS

| Brand             | Progetto                                                                                              |
|-------------------|-------------------------------------------------------------------------------------------------------|
| Finish            | Brushed                                                                                               |
| Installation      | Mounts directly onto cistern or remote (up to 2.5M from cistern)                                      |
| Width (mm)        | 46                                                                                                    |
| Depth (mm)        | 97                                                                                                    |
| Height (mm)       | 46                                                                                                    |
| Warranty          | 1 Years                                                                                               |
| Material          | ABS                                                                                                   |
| Notes             | Important - Button set must be installed on REMOVABLE panel/tile. Minimum wall lining thickness: 10mm |
| Other Information | Pneumatic actuation. Compatible with S20 & S30 Inwall<br>Cisterns only. Dual Flush (full/half flush)  |