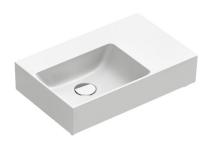

## Verso 55 Left Basin

Code: 55SZEUP

**Brand** Catalano

**Designer** Catalano Design Centre (CDC)

Origin Italy
Colour White
Finish Gloss
Material Ceramic

**Installation** Wall Hung, Bench Mount or Mounted On Vanity Cabinet

Width (mm) 550 Depth (mm) 350 Height (mm) 120 Warranty 15 Years Overflow No **Waste Size** 32mm Waste Included No **Glazed Back** Nο Material Ceramic

wateriai ceranne

**Notes** Features 99.9% antibacterial glazing