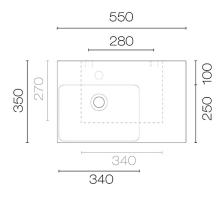

Width (mm) 550 Depth (mm) 350 Height (mm) 120 Warranty 15 Years Overflow No **Waste Size** 32mm Waste Included No **Glazed Back** Nο Material Ceramic

wateriai ceranne

**Notes** Features 99.9% antibacterial glazing