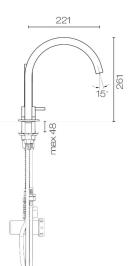

## Buddy 4 Hole Bath/Shower Set

**Code:** CB073

| Brand                     | Progetto                                                                     |
|---------------------------|------------------------------------------------------------------------------|
| Designer                  | Plumbline                                                                    |
| Origin                    | Italy                                                                        |
| Material                  | Brass                                                                        |
| Installation              | Bench mount                                                                  |
| Spout Reach (mm)          | 221                                                                          |
| Height (mm)               | 261                                                                          |
| <b>Backflow Preventer</b> | Yes                                                                          |
| Warranty                  | 15 Years                                                                     |
| Waste Included            | No                                                                           |
| Cartridge                 | B003.001 (35A)                                                               |
| Material                  | Brass                                                                        |
| Approx Lead Time          | 4-8 weeks may apply for some finishes. Please enquire for accurate leadtime. |
| Notes                     | Swivel Spout                                                                 |