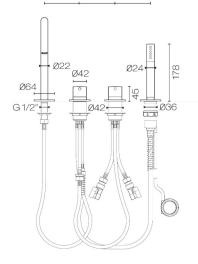

## Buddy 4 Hole Bath/Shower Set

**Code:** CB073

| Brand                     | Progetto                                                                     |
|---------------------------|------------------------------------------------------------------------------|
| Designer                  | Plumbline                                                                    |
| Origin                    | Italy                                                                        |
| Material                  | Brass                                                                        |
| Installation              | Bench mount                                                                  |
| Spout Reach (mm)          | 221                                                                          |
| Height (mm)               | 261                                                                          |
| <b>Backflow Preventer</b> | Yes                                                                          |
| Warranty                  | 15 Years                                                                     |
| Waste Included            | No                                                                           |
| Cartridge                 | B003.001 (35A)                                                               |
| Material                  | Brass                                                                        |
| Approx Lead Time          | 4-8 weeks may apply for some finishes. Please enquire for accurate leadtime. |
| Notes                     | Swivel Spout                                                                 |