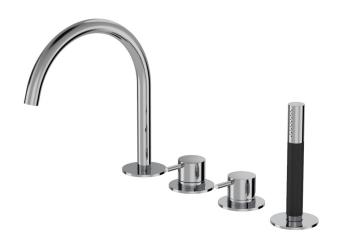

## Buddy 4 Hole Bath/Shower Set

**Code:** CB073

| Brand                     | Progetto                                                                     |
|---------------------------|------------------------------------------------------------------------------|
| Designer                  | Plumbline                                                                    |
| Origin                    | Italy                                                                        |
| Material                  | Brass                                                                        |
| Installation              | Bench mount                                                                  |
| Spout Reach (mm)          | 221                                                                          |
| Height (mm)               | 261                                                                          |
| <b>Backflow Preventer</b> | Yes                                                                          |
| Warranty                  | 15 Years                                                                     |
| Waste Included            | No                                                                           |
| Cartridge                 | B003.001 (35A)                                                               |
| Material                  | Brass                                                                        |
| Approx Lead Time          | 4-8 weeks may apply for some finishes. Please enquire for accurate leadtime. |
| Notes                     | Swivel Spout                                                                 |

## Buddy 4 Hole Bath/Shower Set

**Code:** CB073