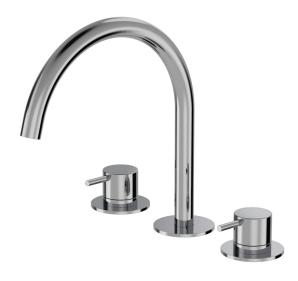

## Buddy 3 Hole Basin Mixer

**Code:** CB033

| Brand            | Progetto                                                                     |
|------------------|------------------------------------------------------------------------------|
| Designer         | Plumbline                                                                    |
| Origin           | Italy                                                                        |
| Material         | Brass                                                                        |
| Installation     | Bench mount                                                                  |
| WELS Rating      | 4 Star                                                                       |
| Spout Reach (mm) | 221                                                                          |
| Height (mm)      | 261                                                                          |
| Warranty         | 15 Years                                                                     |
| Waste Included   | No                                                                           |
| Material         | Brass                                                                        |
| Approx Lead Time | 4-8 weeks may apply for some finishes. Please enquire for accurate leadtime. |
| Notes            | Swivel Spout                                                                 |

## Buddy 3 Hole Basin Mixer

**Code:** CB033