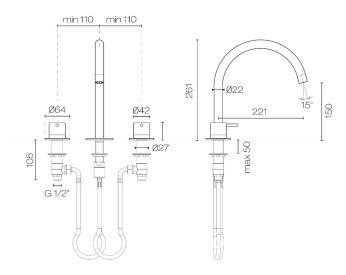

## Buddy 3 Hole Basin Mixer

**Code:** CB033

| Brand            | Progetto                                                                     |
|------------------|------------------------------------------------------------------------------|
| Designer         | Plumbline                                                                    |
| Origin           | Italy                                                                        |
| Material         | Brass                                                                        |
| Installation     | Bench mount                                                                  |
| WELS Rating      | 4 Star                                                                       |
| Spout Reach (mm) | 221                                                                          |
| Height (mm)      | 261                                                                          |
| Warranty         | 15 Years                                                                     |
| Waste Included   | No                                                                           |
| Material         | Brass                                                                        |
| Approx Lead Time | 4-8 weeks may apply for some finishes. Please enquire for accurate leadtime. |
| Notes            | Swivel Spout                                                                 |