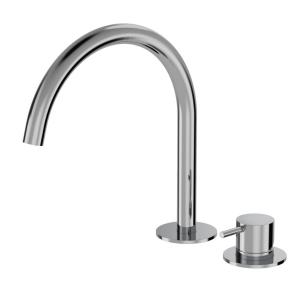

## Buddy Round 2 Hole Mixer

Code: CB023

BrandProgettoDesignerPlumblineOriginItalyMaterialBrass

**Installation** Bench mount

WELS Rating 4 Star Spout Reach (mm) 221 Height (mm) 261

**Bench Hole Size** Spout - 25mm, Mixer - 45mm

## Buddy Round 2 Hole Mixer

Code: CB023