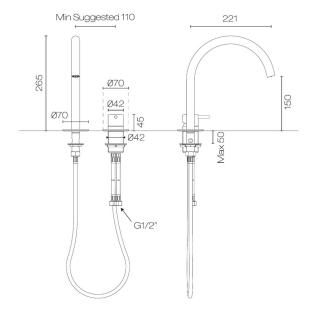

## Buddy Round 2 Hole Mixer

Code: CB023

BrandProgettoDesignerPlumblineOriginItalyMaterialBrass

**Installation** Bench mount

WELS Rating 4 Star Spout Reach (mm) 221 Height (mm) 261

**Bench Hole Size** Spout - 25mm, Mixer - 45mm