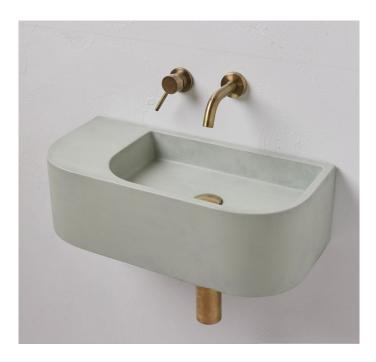

## Aura Concrete Wall Basin

Code: AU65

**Brand** Concrete Nation

Origin Australia
Finish Matt
Material Concrete

**Installation** Wall Mount (Ensure brackets are fixed directly to

framing)

Width (mm) 650

Depth (mm) 300

Height (mm) 200

Warranty 1 Year

Overflow No

Waste Size 32mm

Waste Included No

**Taphole** Available upon request

Glazed Back No

MaterialGFRC ConcreteApprox Lead Time14 Weeks

**Other Information** Available in LH or RH basin

**Cleaning and Maintenance** Clean your basin using a mild non-abrasive cleanser.

Please refrain from using scour pads on the concrete, as it can scratch your basin and breakdown the sealer. Avoid exposure to products with high levels of PH such as paint strippers, bleach, and nail polish remover. If exposure occurs, rinse immediately with water to neutralize effect, and then follow usual cleansing procedure.