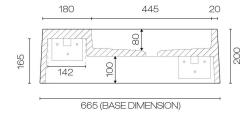

## 645 (TOP DIMENSION)

## Aura Concrete Wall Basin

Code: AU65

**Brand** Concrete Nation

Origin Australia
Finish Matt
Material Concrete

**Installation** Wall Mount (Ensure brackets are fixed directly to

framing)

Width (mm) 650

Depth (mm) 300

Height (mm) 200

Warranty 1 Year

Overflow No

Waste Size 32mm

Waste Included No

**Taphole** Available upon request

Glazed Back No

MaterialGFRC ConcreteApprox Lead Time14 Weeks