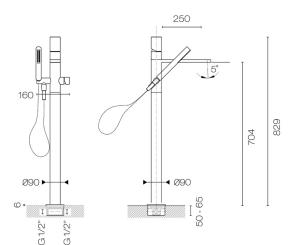

## Milano Floor Mount Bath Filler With Handshower

**Code:** 3080BA

**Brand** Fantini

**Designer** Franco Sargiani

**Origin** Italy

InstallationFloor mountSpout Reach (mm)From centre 250

**Height** 989mm to underside of spout