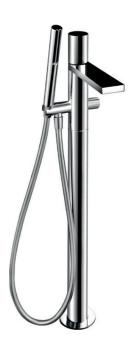

## Milano Floor Mount Bath Filler With Handshower

**Code:** 3080BA

**Brand** Fantini

**Designer** Franco Sargiani

**Origin** Italy

InstallationFloor mountSpout Reach (mm)From centre 250

**Height** 989mm to underside of spout

## Milano Floor Mount Bath Filler With Handshower

**Code:** 3080BA