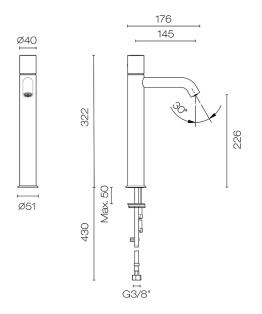

## Nostromo Vessel Basin Mixer With Knob Handle

**Code:** E906WF

| Brand             | Fantini                                                                                                                                                             |
|-------------------|---------------------------------------------------------------------------------------------------------------------------------------------------------------------|
| Designer          | Davide Mercatali                                                                                                                                                    |
| Origin            | Italy                                                                                                                                                               |
| Installation      | Bench mount                                                                                                                                                         |
| WELS Rating       | 5 Star                                                                                                                                                              |
| Spout Reach (mm)  | 145                                                                                                                                                                 |
| Height (mm)       | 322                                                                                                                                                                 |
| Warranty          | 20 Years                                                                                                                                                            |
| Waste Included    | No                                                                                                                                                                  |
| Material          | Brass                                                                                                                                                               |
| Approx Lead Time  | 4-8 weeks may apply. Please enquire for accurate leadtime.                                                                                                          |
| Notes             | Suits mains pressure                                                                                                                                                |
| Other Information | Lead Free: Complying with US standard NSF/ANSI 372, the most advanced international standard to safeguard consumer health, metals in contact with drinking water do |