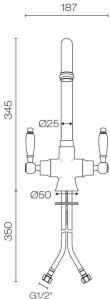

## Empire Kitchen Mixer

Code: CON13

Brand Mckinley
Origin Italy

**Finish** Chrome/White

Material Brass

**Installation** Bench mount

WELS Rating 0 Star
Spout Reach (mm) 170
Height (mm) 345
Warranty 10 Years
Material Brass