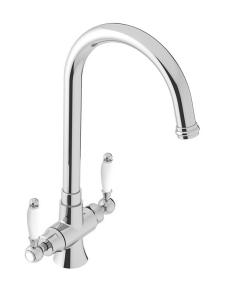

## Empire Kitchen Mixer

Code: CON13

Brand Mckinley
Origin Italy

**Finish** Chrome/White

Material Brass

**Installation** Bench mount

WELS Rating 0 Star
Spout Reach (mm) 170
Height (mm) 345
Warranty 10 Years
Material Brass

## **Empire Kitchen Mixer**

Code: CON13