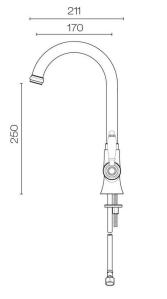

## Empire Kitchen Mixer

Code: CON13

Brand Mckinley
Origin Italy

**Finish** Chrome/White

Material Brass

**Installation** Bench mount

WELS Rating 0 Star
Spout Reach (mm) 170
Height (mm) 345
Warranty 10 Years
Material Brass